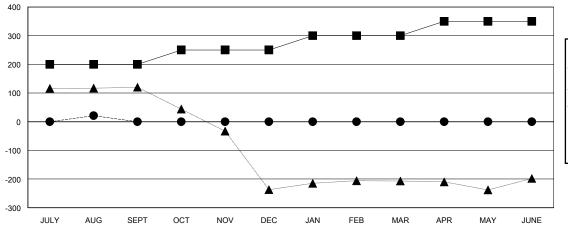

## GOALS AND ACTUAL MEMBERS CUMULATIVE

| _ | MEMBER | GROWTH | NET | GOAL |  |
|---|--------|--------|-----|------|--|
|   |        |        |     |      |  |

- ■ - MEMBER GROWTH ACTUAL

0

50

- ▲ - LAST YEAR MEMBERSHIP ACTUAL