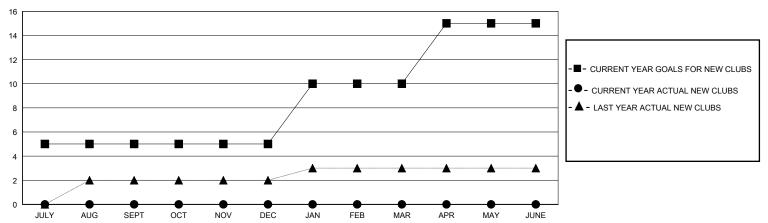

| CATION INDIA |                               |     |    | GMT CA |
|-----------------------------|---|-----|--------------|-------------------------------|-----|----|--------|
| Clubs RESULTS FOR 2024-2025 |   |     |              | Members RESULTS FOR 2024-2025 |     |    |        |
|                             |   |     |              |                               |     |    |        |
| JULY/AUG/SEPT               | 5 | 0   | 0            | JULY/AUG/SEPT                 | 200 | 90 | 12     |
| OCT/NOV/DEC                 | 0 | 0   | 0            | OCT/NOV/DEC                   | 50  | 0  | 0      |
| JAN/FER/MAR                 | 5 | 0   | 0            | II.IAN/FER/MAR                | 50  | 0  | 0      |

APR/MAY/JUNE

## GOALS AND ACTUAL NEW CLUBS CUMULATIVE

0

5

APR/MAY/JUNE



## GOALS AND ACTUAL MEMBERS CUMULATIVE



| _ | MEMBER | GROWTH | NET | GOAL |  |
|---|--------|--------|-----|------|--|
|   |        |        |     |      |  |

- ■ - MEMBER GROWTH ACTUAL

0

50

- ▲ - LAST YEAR MEMBERSHIP ACTUAL

| DROPPED CLUBS: 0 |                 |    | 12 CLUBS OF 55 ADDED 1 OR MORE | GENDER DISTRIBUTION       |                |  |
|------------------|-----------------|----|--------------------------------|---------------------------|----------------|--|
|                  |                 |    | NEW MEMBERS                    | MALE                      | 1,900 (86.44%) |  |
|                  |                 |    |                                | FEMALE                    | 297 (13.51%)   |  |
|                  | DROPPED MEMBERS |    |